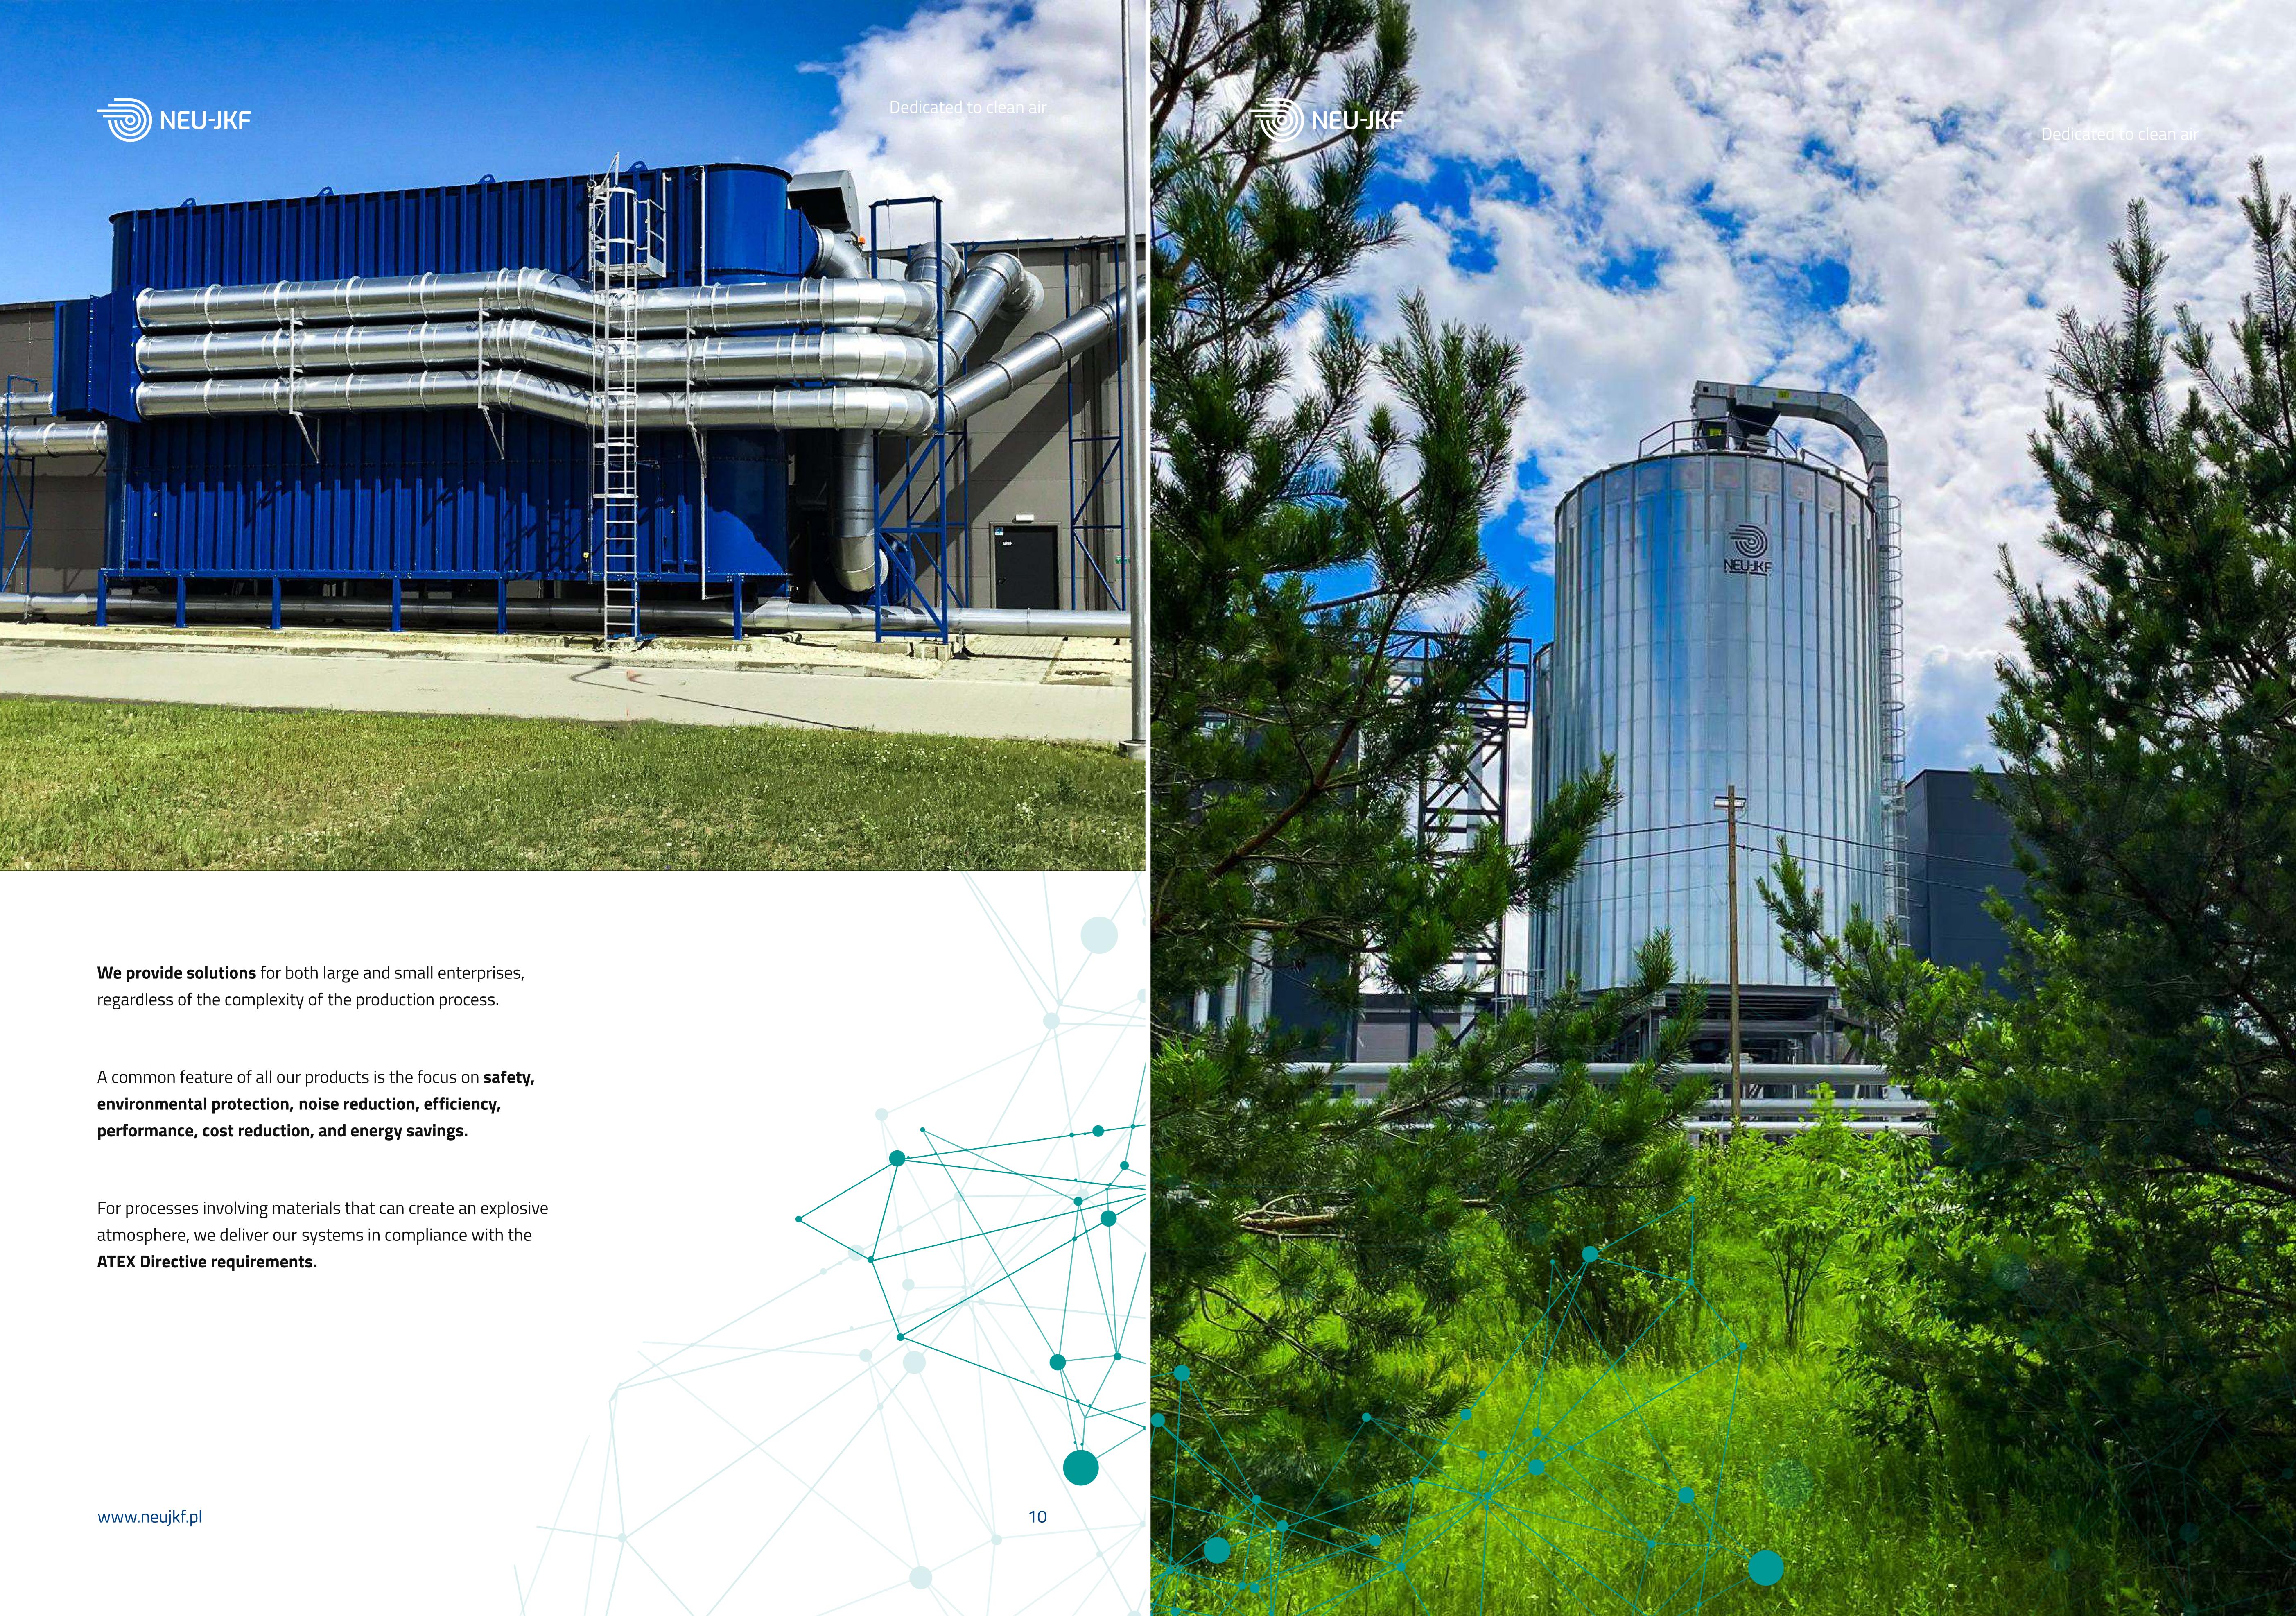

t scrubbers for oily and sticky dust Aqualine type



# FANS

- clean air fans JK-MTD type ( with direct drive) and JK-MT type (with indirect drive)
- transport fans JK-D and JK-MTDP types (with direct drive) and JK-K type (with indirect drive)
- chopper fans Chopperline type
- fans in special versions FEVI

# CHAIN CONVEYORS (REDLERS)



# **COMPLETE PIPING SYSTEM:**

- piping in 0.75-1.25 mm sheet metal
- piping made of 2 mm and 3 mm sheet metal powder coated
- piping made of AISI 304 and AISI 316L stainless steel sheets
- manually, pneumatically or electrically operated valves and dampers

# LOADING AND UNLOADING STATIONS FOR BIOMASS

www.neujkf.pl

# **ROTARY VALVES**

- standard
- EX version

# CYCLONES

## SEPARATORS

- rotary separators
- differential pressure separators

## SILOS