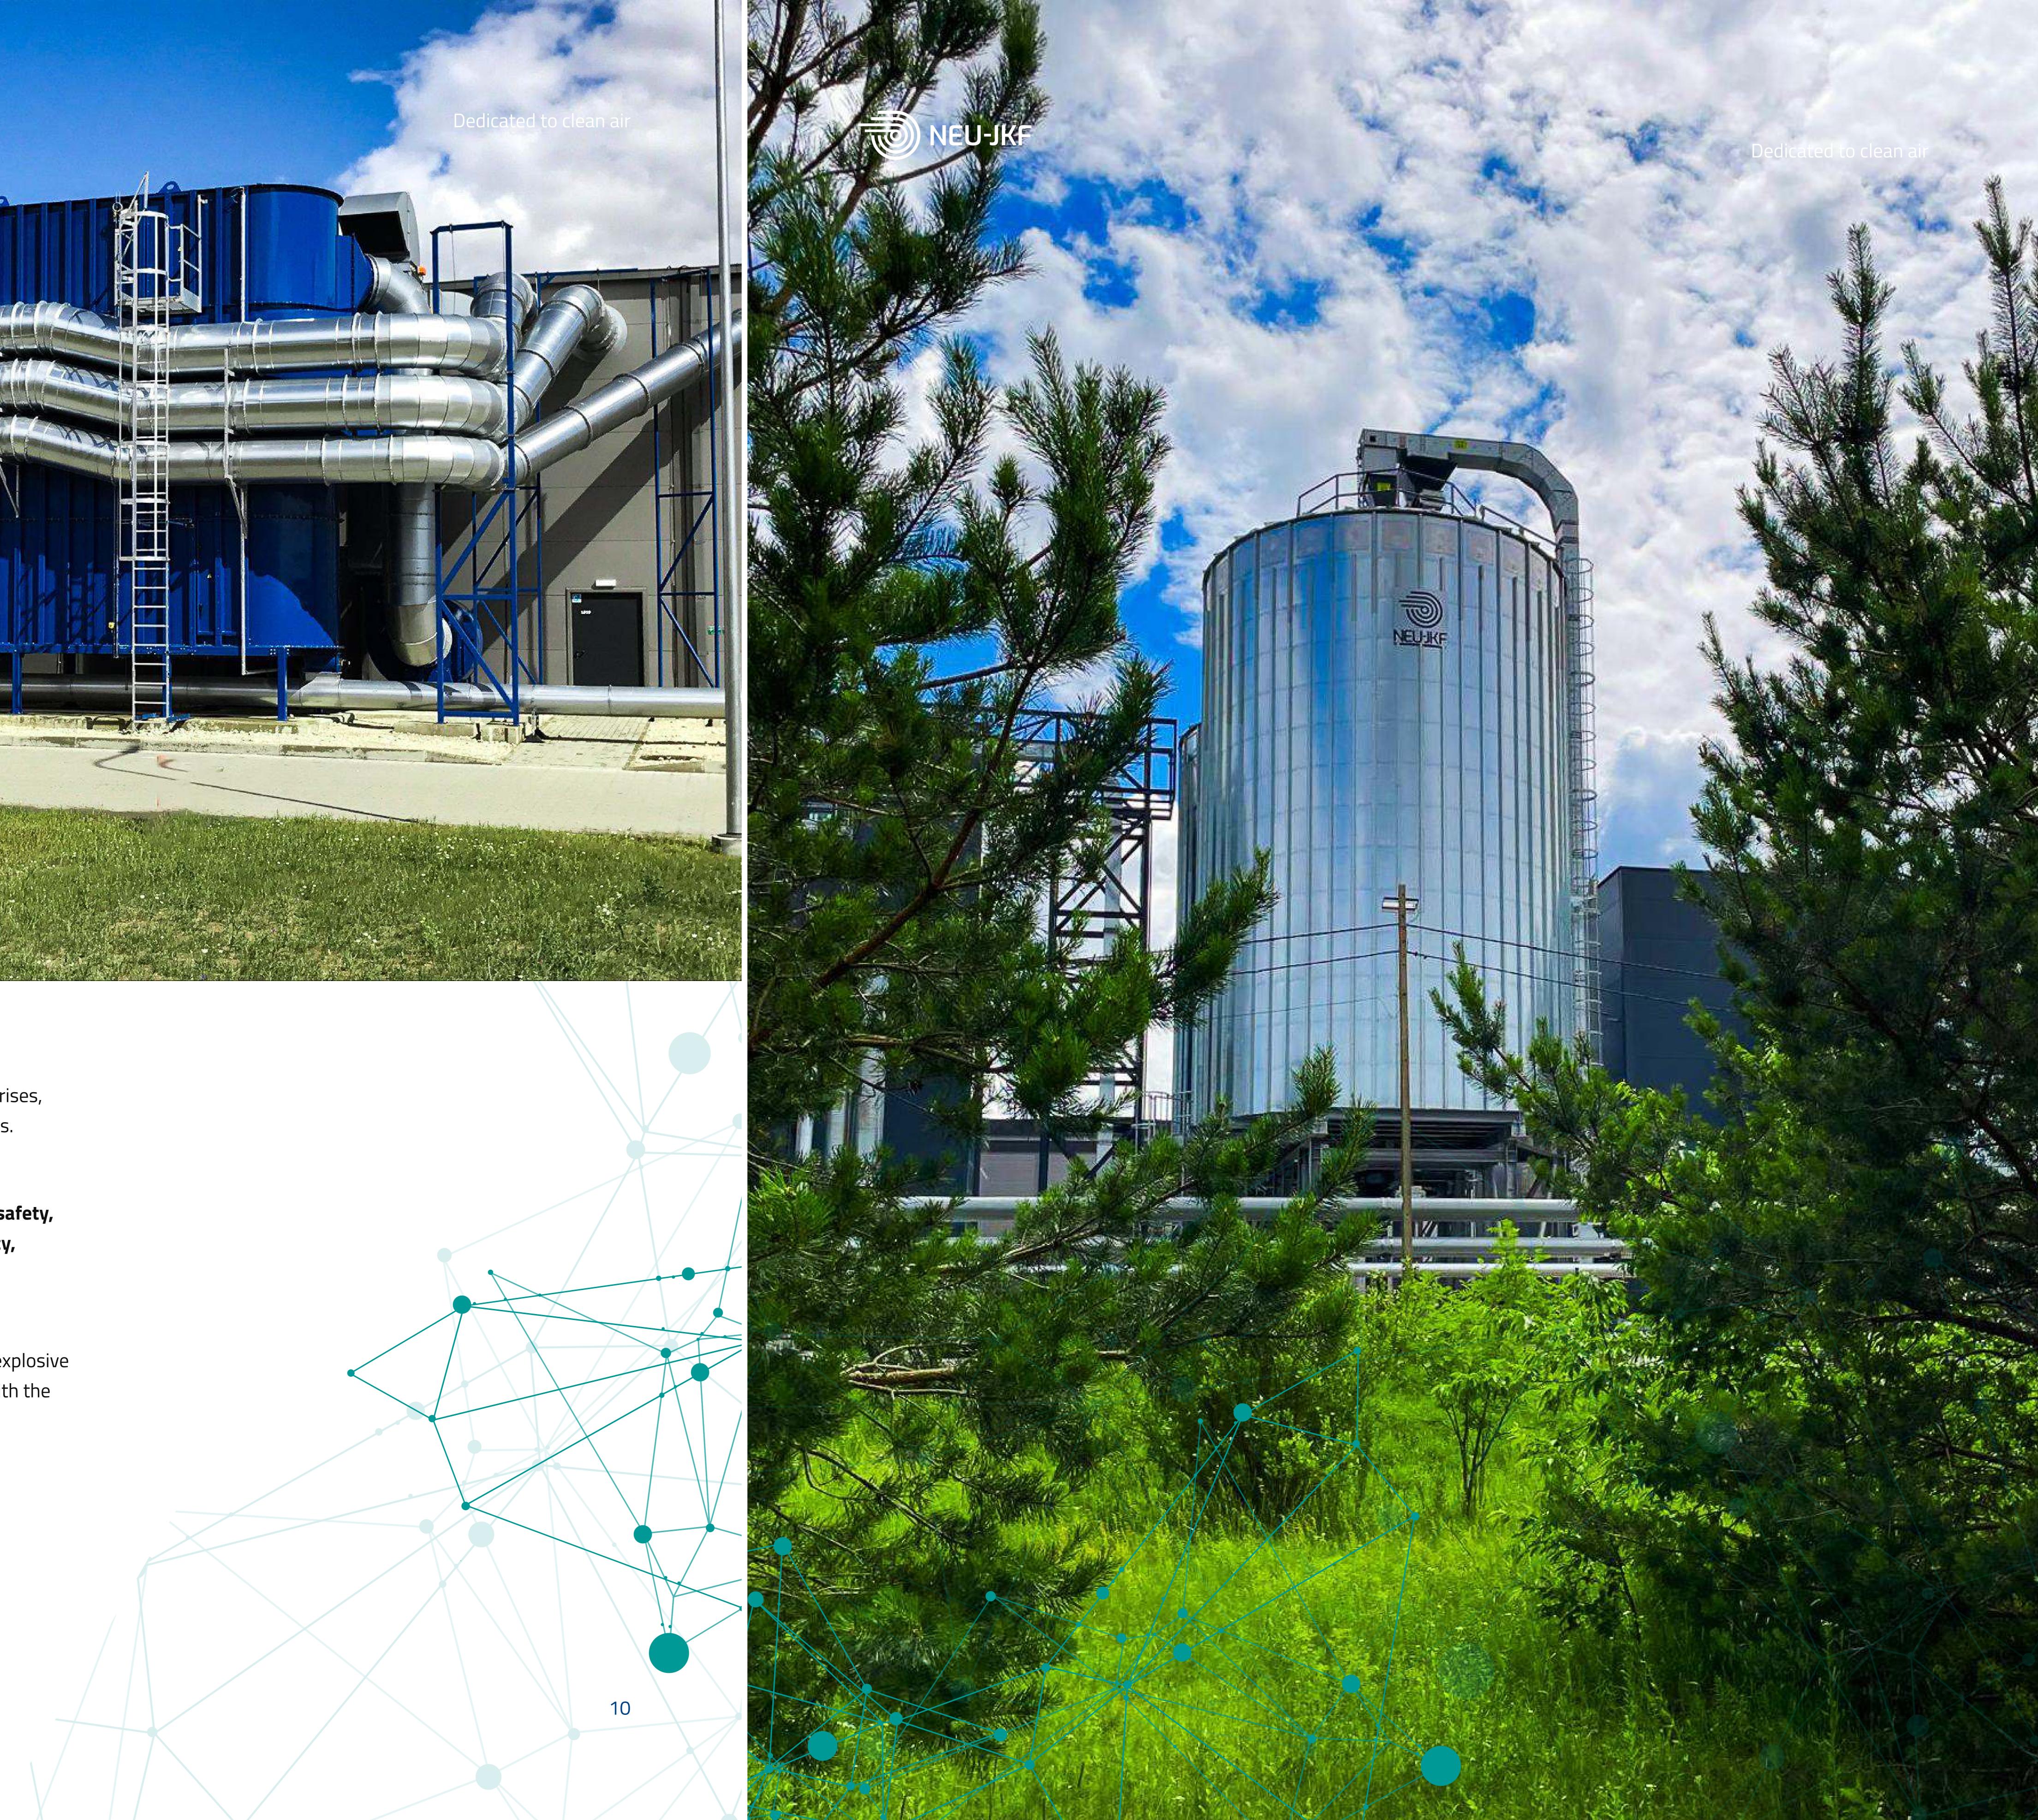

scrubbers for oily and sticky dust Aqualine type



# FANS

- clean air fans JK-MTD type ( with direct drive) and JK-MT type (with indirect drive)
- transport fans JK-D and JK-MTDP types (with direct drive) and JK-K type (with indirect drive)
- chopper fans Chopperline type
- fans in special versions FEVI

# CHAIN CONVEYORS (REDLERS)



# **COMPLETE PIPING SYSTEM:**

- piping in 0.75-1.25 mm sheet metal
- piping made of 2 mm and 3 mm sheet metal powder coated
- piping made of AISI 304 and AISI 316L stainless steel sheets
- manually, pneumatically or electrically operated valves and dampers

# LOADING AND UNLOADING STATIONS FOR BIOMASS

www.neujkf.pl

# **ROTARY VALVES**

- standard
- EX version

# CYCLONES

## SEPARATORS

- rotary separators
- differential pressure separators

## SILOS